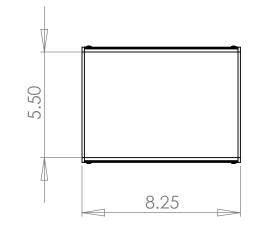

| <b>WOLGRAM</b><br>Engineered Plastics, LLC.                                                                       | PART<br>NUMBER                                   | MC-30A |
|-------------------------------------------------------------------------------------------------------------------|--------------------------------------------------|--------|
| www.wolgrammfg.com<br>866-WOLGRAM                                                                                 | 8 x 10 x 6 Aluminum Enclosure.<br>Black Anodized |        |
| Unless otherwise specified, dimensions are in inches. Information in this drawing is provided for reference only. |                                                  |        |