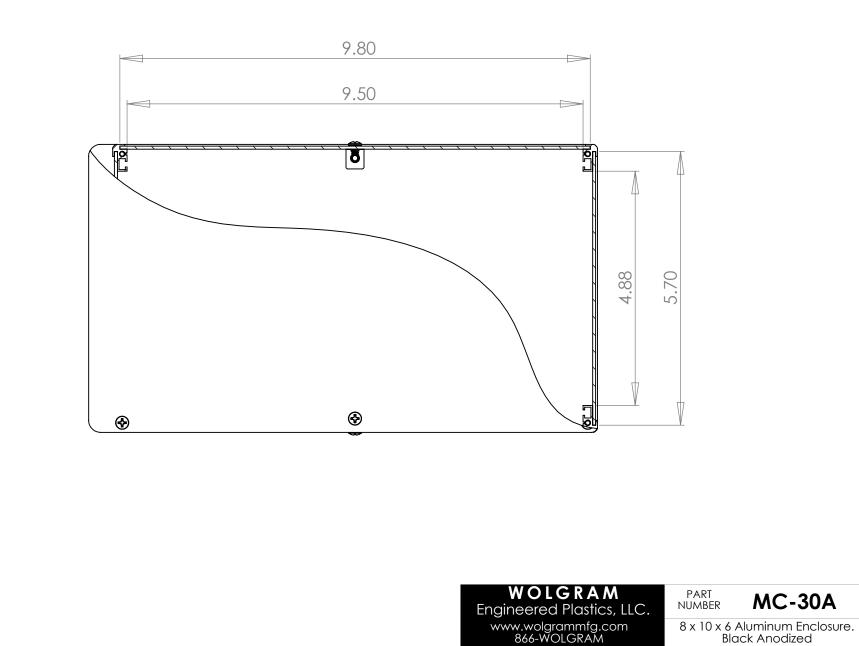

| <b>WOLGRAM</b><br>Engineered Plastics, LLC.                                                                       | PART<br>NUMBER                                   | MC-30A |
|-------------------------------------------------------------------------------------------------------------------|--------------------------------------------------|--------|
| www.wolgrammfg.com<br>866-WOLGRAM                                                                                 | 8 x 10 x 6 Aluminum Enclosure.<br>Black Anodized |        |
| Unless otherwise specified, dimensions are in inches. Information in this drawing is provided for reference only. |                                                  |        |