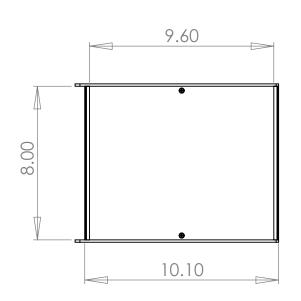

| <b>WOLGRAM</b><br>Engineered Plastics, LLC.                                                                       | PART<br>NUMBER                                   | MC-30A |
|-------------------------------------------------------------------------------------------------------------------|--------------------------------------------------|--------|
| www.wolgrammfg.com<br>866-WOLGRAM                                                                                 | 8 x 10 x 6 Aluminum Enclosure.<br>Black Anodized |        |
| Unless otherwise specified, dimensions are in inches. Information in this drawing is provided for reference only. |                                                  |        |