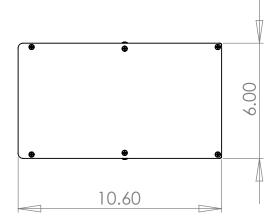

| <b>WOLGRAM</b><br>Engineered Plastics, LLC.                                                                       | PART<br>NUMBER                                   | MC-30A |
|-------------------------------------------------------------------------------------------------------------------|--------------------------------------------------|--------|
| www.wolgrammfg.com<br>866-WOLGRAM                                                                                 | 8 x 10 x 6 Aluminum Enclosure.<br>Black Anodized |        |
| Unless otherwise specified, dimensions are in inches. Information in this drawing is provided for reference only. |                                                  |        |