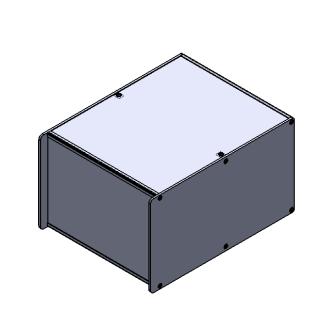

| <b>WOLGRAM</b><br>Engineered Plastics, LLC.                                                                       | PART<br>NUMBER                                   | MC-30A |
|-------------------------------------------------------------------------------------------------------------------|--------------------------------------------------|--------|
| www.wolgrammfg.com<br>866-WOLGRAM                                                                                 | 8 x 10 x 6 Aluminum Enclosure.<br>Black Anodized |        |
| Unless otherwise specified, dimensions are in inches. Information in this drawing is provided for reference only. |                                                  |        |